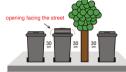

#### Please place your container on the street:

- With a closed lid
- With the opening facing the street
- Max. 50 cm from the curb
- With min. 30 cm free space surrounding the container

Full or faulty? Report containercode via website, telephone number 040 - 2500 130 or the Buitenbeheer App.